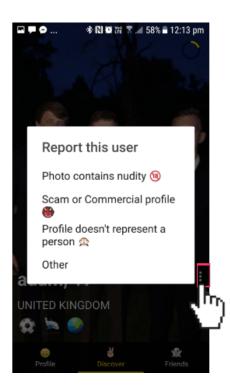

#### Step by step guide

<sup>3</sup>Report and flag content: To report a picture tap on the threedot icon and you will see a menu where you can select a reason why it's inappropriate. You can also report a live stream by tap the same icon to see the menu. Visit Yubo's safety centre for more support: safety.yubo.live