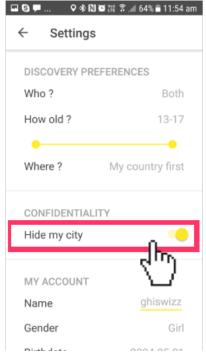

### Step by step guide

Manage location sharing: Tap the three-dot icon at the top of the profile screen. Select Settings from the drop-down menu. Once on the Settings page ensure the 'Hide my city' option is swiped on.

### Step by step guide

2

Discover preference: Tap 'Where' to manage how much of their location they share to find other users around the world: 'My country first' 'All around the world' 'My country only'.