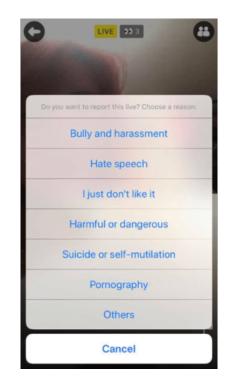

#### Step by step guide

<sup>3</sup>Report and flag content: To report a picture tap on the threedot icon and you will see a menu where you can select a reason why it's inappropriate. You can also report a live stream by tap the same icon to see the menu. Visit Yubo's safety centre for more support: safety.yubo.live

### Step by step guide

<sup>5</sup> Safety promts: To help teens to stay safe there are safety prompts that come up every time they live stream which highlights Yubo's community features.