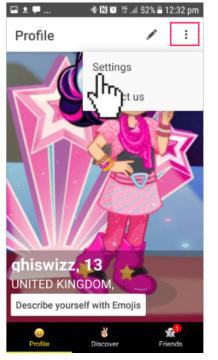

### Step by step guide

Manage location sharing: Tap the three-dot icon at the top of the profile screen. Select Settings from the drop-down menu. Once on the Settings page ensure the 'Hide my city' option is swiped on.