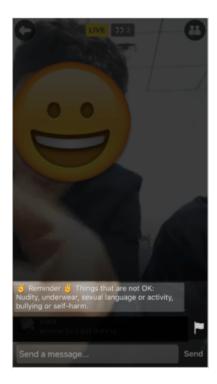

#### Step by step guide

<sup>3</sup>Report and flag content: To report a picture tap on the threedot icon and you will see a menu where you can select a reason why it's inappropriate. You can also report a live stream by tap the same icon to see the menu. Visit Yubo's safety centre for more support: safety.yubo.live

### Step by step guide

<sup>5</sup> Safety promts: To help teens to stay safe there are safety prompts that come up every time they live stream which highlights Yubo's community features.