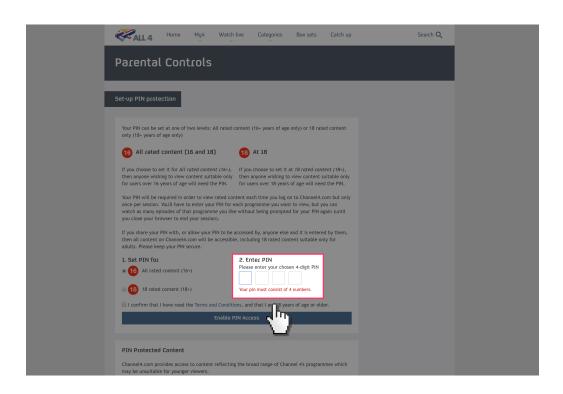

#### Step by step guide

Enter a 4-digit PIN that you will need to use to access content above the age rating you have selected.

Confirm the Terms and Conditions and then Enable PIN Access.

You have now enabled your PIN.