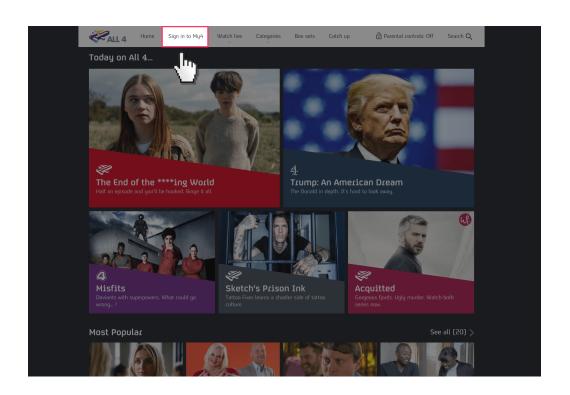

## Step by step guide

1

Go to www.channel4.com and select "Sign in to My4".

If you have registered an account, then enter your Email address and account Password.

If you have not registered an account then select "Register" and enter your details to create an account.