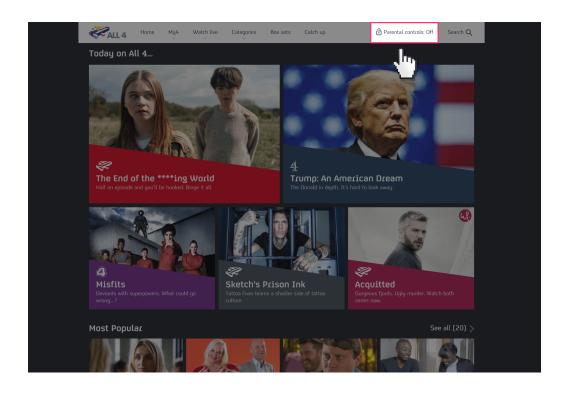

inment & Search engines

#### **Features and Benefits**

All 4 Parental Controls allows you to set a PIN on your account to restrict access to content. You can set a PIN on one or two levels: All rated content (16+ years of age only) or 18 rated content only (18+ years of age only). Age ratings are set by the BBFC.

#### What specific content can I restrict?



#### mappropriate content

#### What do I need?

A username and password for your All 4 account.



## Step by step guide

1

Go to www.channel4.com and select "Sign in to My4".







If you have registered an account, then enter your Email address and account Password.







If you have not registered an account then select "Register" and enter your details to create an account.







Once signed in select "Parental Controls".





#### Step by step guide

5 Select to set a PIN for 16+ or 18+ content.





#### Step by step guide

Enter a 4-digit PIN that you will need to use to access content above the age rating you have selected.







Confirm the Terms and Conditions and then Enable PIN Access.









You have now enabled your PIN.