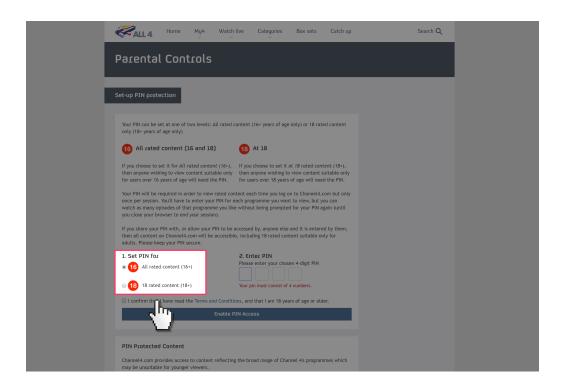

rols allows you to set a PIN on your account to restrict access to content. You can set a PIN on one or two levels: All rated content (16+ years of age only) or 18 rated content only (18+ years of age only). Age ratings are set by the BBFC.

#### What specific content can I restrict?



#### mappropriate content

#### What do I need?

A username and password for your All 4 account.



## Step by step guide

1

Go to www.channel4.com and select "Sign in to My4".







If you have registered an account, then enter your Email address and account Password.







If you have not registered an account then select "Register" and enter your details to create an account.







Once signed in select "Parental Controls".





#### Step by step guide

5 Select to set a PIN for 16+ or 18+ content.





#### Step by step guide

Enter a 4-digit PIN that you will need to use to access content above the age rating you have selected.







Confirm the Terms and Conditions and then Enable PIN Access.









You have now enabled your PIN.