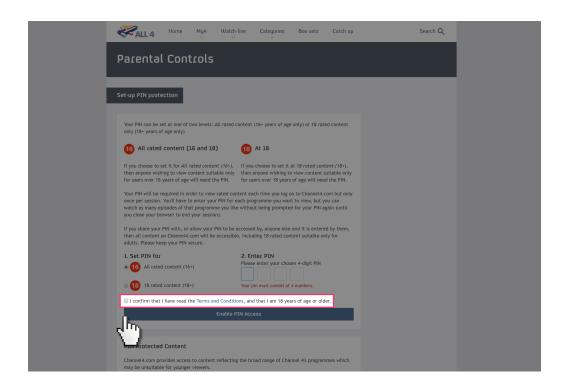

#### Step by step guide

Enter a 4-digit PIN that you will need to use to access content above the age rating you have selected.

Confirm the Terms and Conditions and then Enable PIN Access.

You have now enabled your PIN.