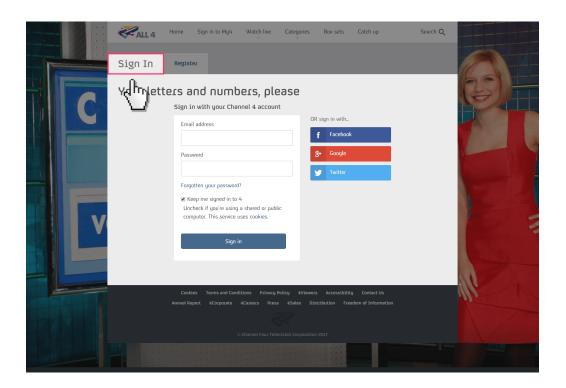

## Step by step guide

1

Go to www.channel4.com and select "Sign in to My4".

If you have registered an account, then enter your Email address and account Password.

If you have not registered an account then select "Register" and enter your details to create an account.