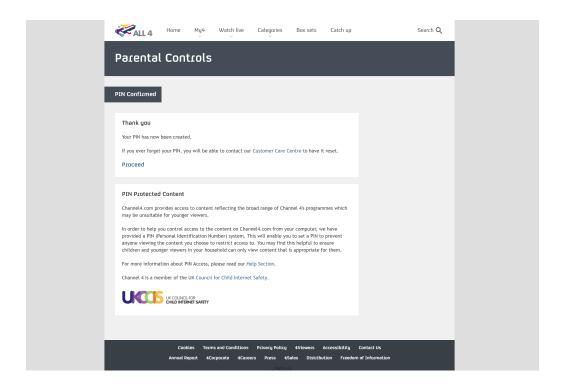

#### Step by step guide

Enter a 4-digit PIN that you will need to use to access content above the age rating you have selected.

Confirm the Terms and Conditions and then Enable PIN Access.

You have now enabled your PIN.