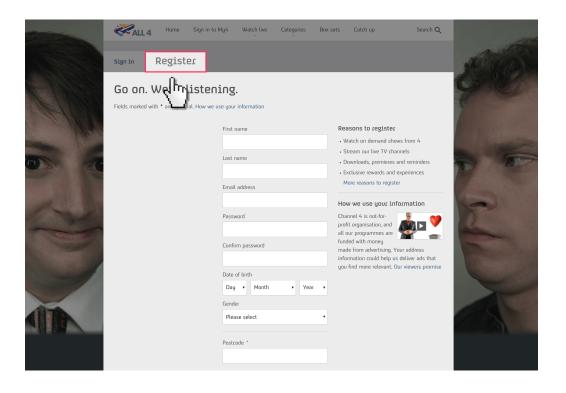

## Step by step guide

1

Go to www.channel4.com and select "Sign in to My4".

If you have registered an account, then enter your Email address and account Password.

If you have not registered an account then select "Register" and enter your details to create an account.