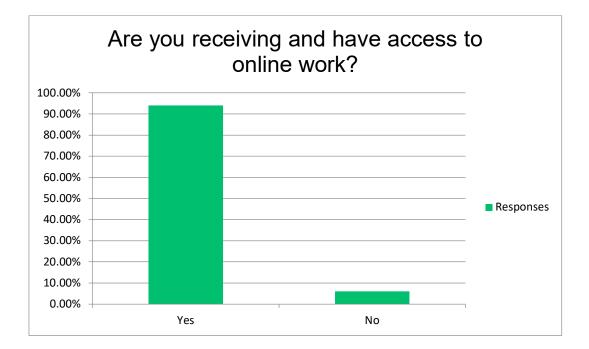

#### Are you receiving and have access to online work?

|     | Answer Choices | Responses |    |
|-----|----------------|-----------|----|
| Yes |                | 94.00%    | 47 |
| No  |                | 6.00%     | 3  |
|     |                | Answered  | 50 |
|     |                | Skipped   | 0  |