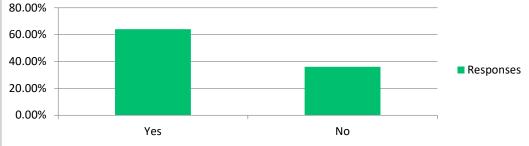

#### **Q3**

Would you agree that a combination of some attendance at school and some days at home during the rest of the term, is the best scenario we can hope for? This would allow many pupils to safely access direct education in school by reducing numbers and therefore reducing the risk of CV 19 spreading.

| Answer<br>Choices | Responses |    |
|-------------------|-----------|----|
| Yes               | 64.00%    | 32 |
| No                | 36.00%    | 18 |
| Answered          |           | 50 |
| Skipped           |           | 0  |

Would you agree that a combination of some attendance at school and some days at home during the rest of the term, is the best scenario we can hope for? This would allow many pupils to safely access direct education in school by...