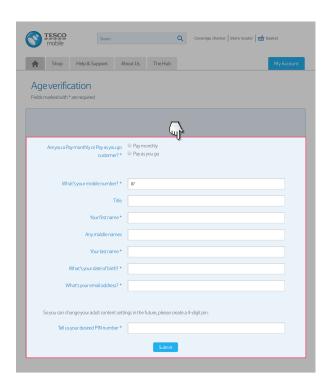

### What do I need?

A credit card to verify you're over 18.

# Step by step guide

To turn parental controls on simply call 282 from your child's mobile phone or visit the tescomobile.com secure pages and fill in the form to restrict access without a credit card.