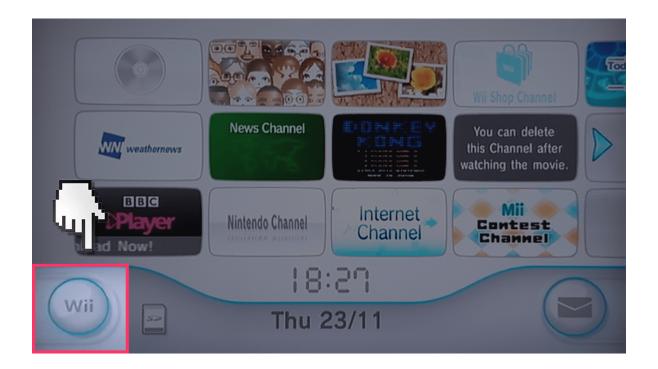

## Step by step guide

From the Wii Menu select the Wii Icon in the bottom left of the screen and then select "Wii Settings" from then next screen.