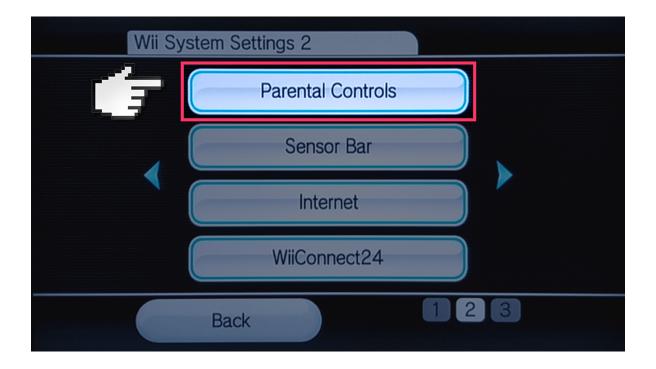

## Step by step guide

On the "Wii System Settings" menu move right and then select "Parental Controls". Read and then confirm the next 4 screens.