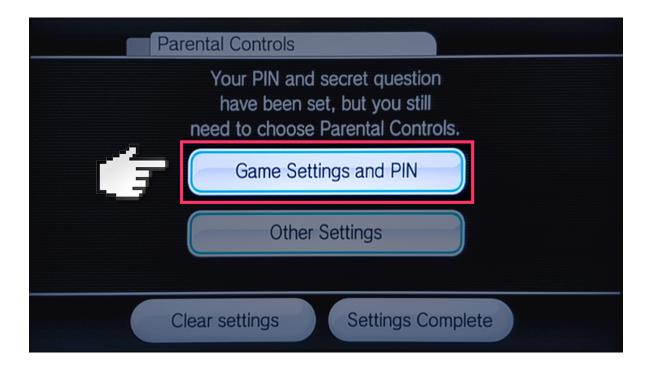

## Step by step guide

From the "Parental Controls" screen select "Game Settings and PIN".