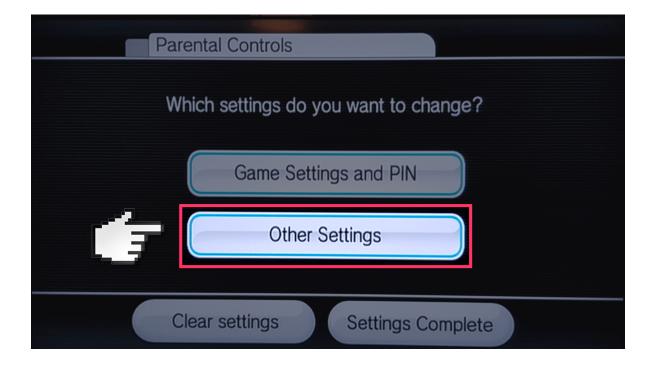

#### Step by step guide

From the "Parental Controls" screen select "Other Settings". You will now select to Restrict Purchasing, Messaging, Access to the Internet Channel, and News Channel.