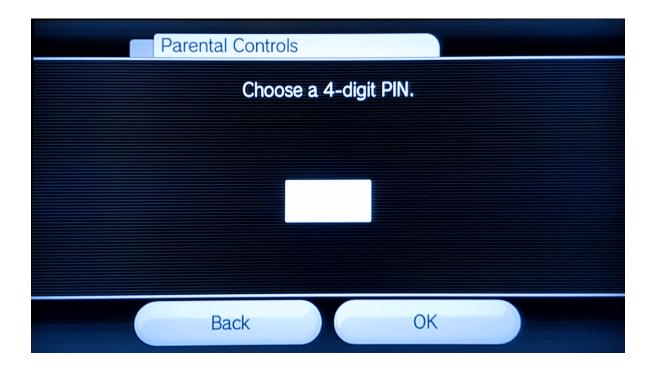

## Step by step guide

Enter a 4-digit PIN that you will use to access the Parental Controls in the future. You will also be asked to set up a "Secret Question".