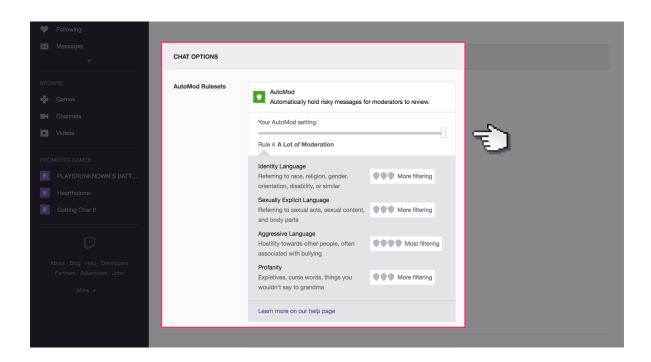

#### Step by step guide

Under AutoMod Rulesets, select and move the slider to the right to increase moderation of content from other members on the chat box.