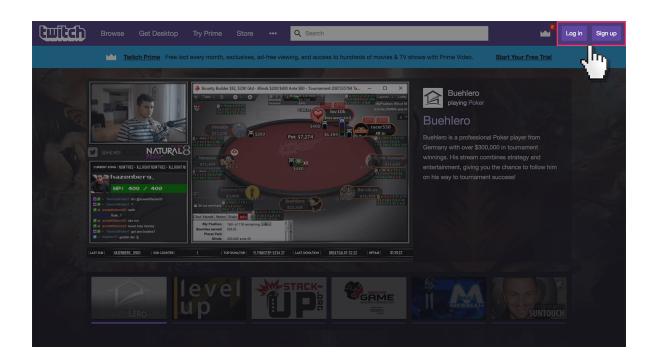

## Step by step guide

Go to twitch.tv and click 'sign in'.

### Step by step guide

Log in to twitch account using your email address and password. If you haven't got an account click the 'Sign up' button.