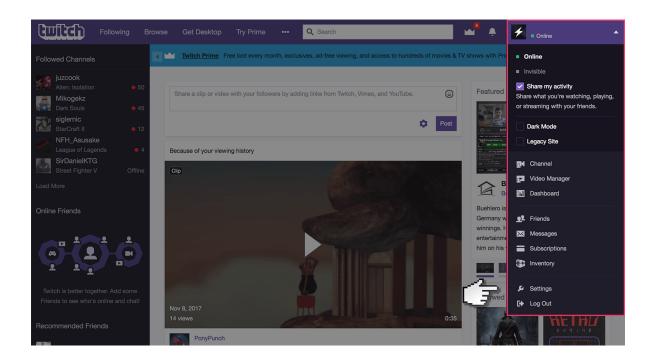

#### Step by step guide

Once logged in, select the drop-down menu at the top right corner of the browser and select 'settings'