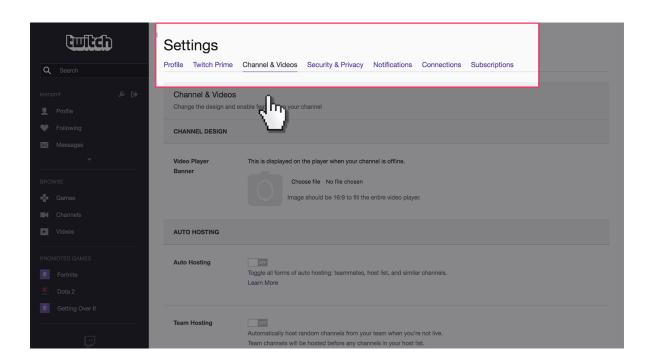

### Step by step guide

If streaming your own videos, next go to the 'Channel & Videos' tab.