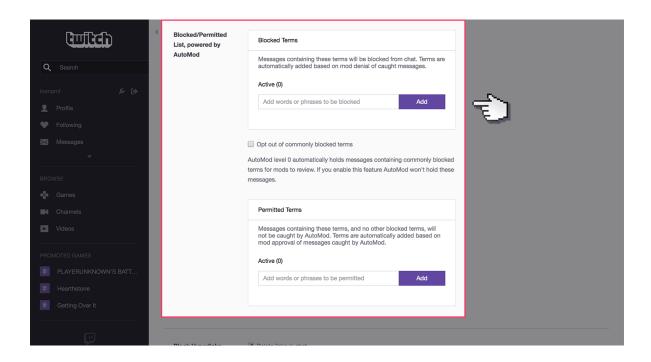

### Step by step guide

Under Blocked List box you can insert specific phrases and words you want to be blocked on the chat.