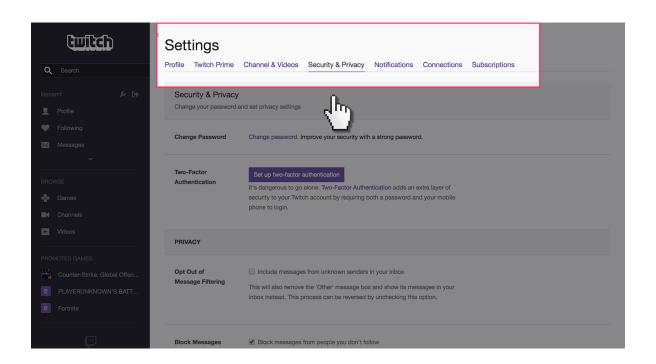

## Step by step guide

5 Click on the 'Security & Privacy' tab.

### Step by step guide

Under Privacy, you can tick the boxes which block messages and whispers from strangers.