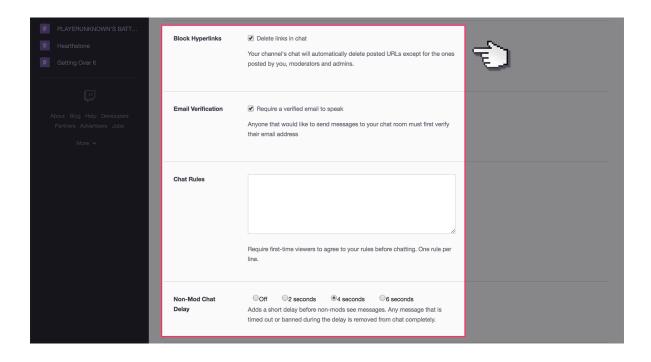

### Step by step guide

Next you can tick the boxes to block external links posted by other users, email verification and list rules you want other users to abide by. End by clicking on 'Save' button.