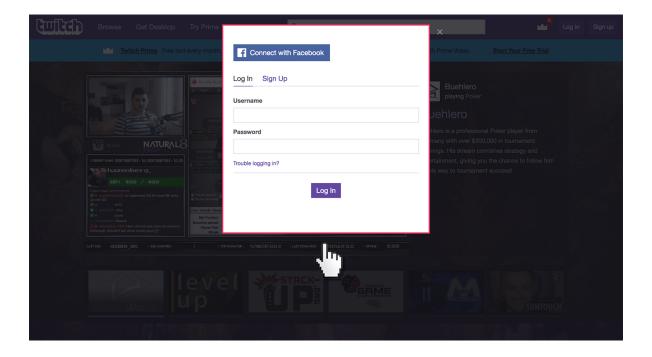

### Step by step guide

Log in to twitch account using your email address and password. If you haven't got an account click the 'Sign up' button.