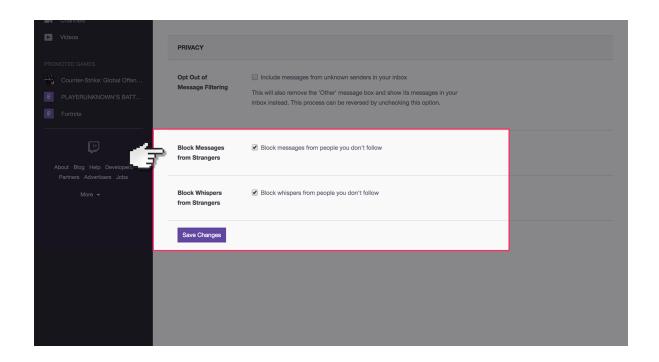

### Step by step guide

Under Privacy, you can tick the boxes which block messages and whispers from strangers.